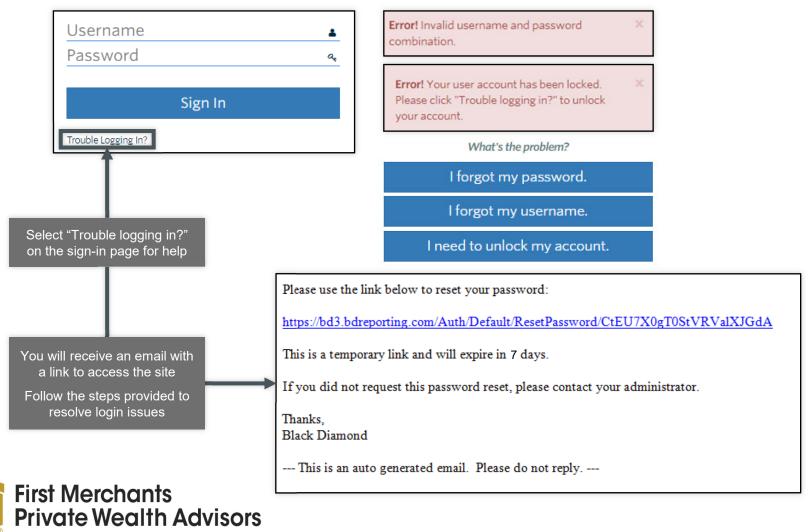

# **Login Assistance**

Please follow these directions if you need help signing in to the site.

Helping you prosper