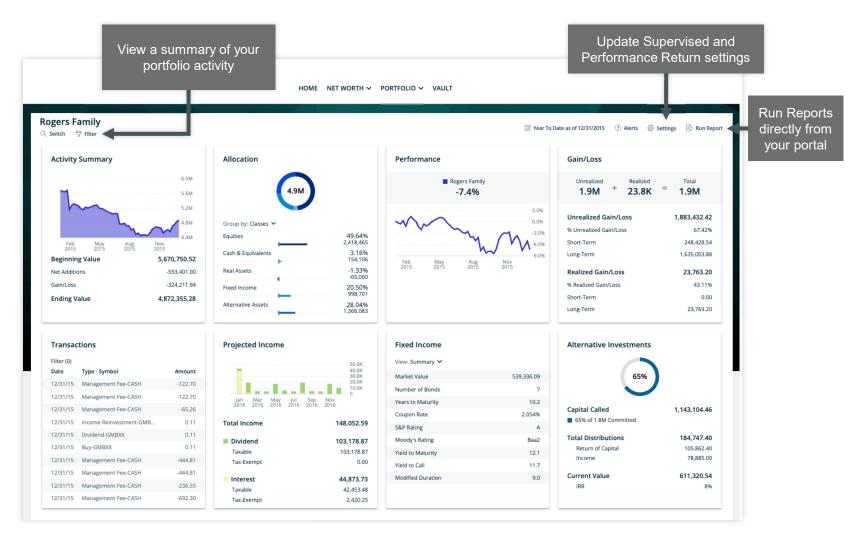

# Portfolio

The Portfolio Dashboard is where you can view additional details about your portfolio. The dashboard gives you a dynamic overview of your portfolio with performance cards highlighting key information about your portfolio.

To get even more detail, you can click on the title of each card. You can also use the drop-down menu to quickly switch between the different cards.

All this information is customizable using the filters to select specific date ranges, portfolios, or accounts.

#### **Portfolio**